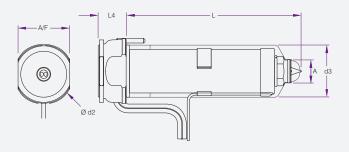

## **Gating Options**

|     | 13 Series | 16 Series | 19 Series |
|-----|-----------|-----------|-----------|
| L   | 45        | 45        |           |
|     | 55        | 55        | 55        |
|     | 65        | 65        | 65        |
|     | 75        | 75        | 75        |
|     | 95        | 95        | 95        |
|     | 115       | 115       | 115       |
|     | 145       | 145       | 145       |
|     | 175       | 175       | 175       |
| A/F | 24        | 26        | 36        |
| d2  | 28        | 30        | 40        |
| d3  | 22.9      | 24.9      | 31.5      |
| L4  | 12        | 12        | 15        |
| А   | 10        | 12        | 15        |

All measurements are in millimetres

74