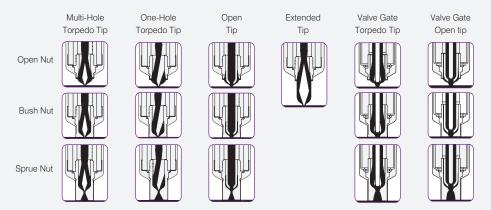

## HOT RUNNER AND CONTROL

Low moulding temperature and pressure, excellent temperature consistency and front loading capabilities, that's the Mastip MX nozzle, specifically designed for multi cavity manifold systems and hot halves. The MX nozzle is suited for small to medium applications in all types of markets. It is able to process a wide range of plastics, from the easy ethylenes to tough engineering resins.