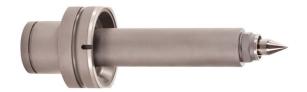

With two heaters the SX nozzle is perfectly suited for all single nozzle applications. Independently controlled heater zones provide uniform temperature distribution along the length of the nozzle, making it ideal to process difficult plastics.