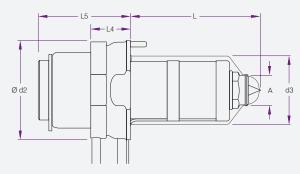

|    | 13 Series | 16 Series | 19 Series | 27 Series |
|----|-----------|-----------|-----------|-----------|
| L  | 45        | 45        |           |           |
|    | 55        | 55        | 55        |           |
|    | 65        | 65        | 65        |           |
|    | 75        | 75        | 75        | 75        |
|    | 95        | 95        | 95        | 95        |
|    | 115       | 115       | 115       | 115       |
|    |           |           | 145       | 145       |
|    |           |           | 175       | 175       |
|    |           |           |           | 225       |
|    |           |           |           | 275       |
| L4 | 18        | 18        | 20        | 25        |
| L5 | 44        | 44        | 46        | 50        |
| d2 | 40        | 40        | 50        | 50        |
| d3 | 27        | 30        | 33        | 43        |
| А  | 10        | 12        | 15        | 23        |

All measurements are in millimetres