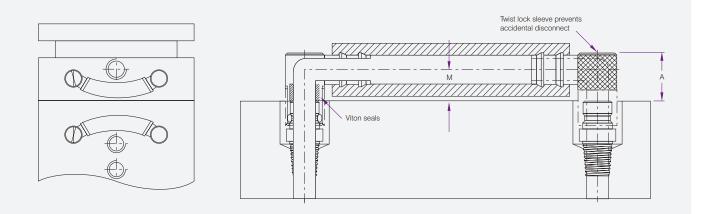

## **Quick Connect Water Jumpers**

Hales Water Jumpers offer smooth unrestricted flow paths and consistent cooling flow rate, eliminating crimped hoses.

| Product Code | FHS Series | Hose ID | L      | с      | м   | A   |
|--------------|------------|---------|--------|--------|-----|-----|
| WJ200-6      | 200        | 3/8     | 1      | 1 1/4  | 3/8 | 5/8 |
| WJ300-6      | 300        | 3/8     | 1 7/16 | 1 9/16 | 1/2 | 7/8 |
| WJ300-8      | 300        | 1/2     | 1 7/16 | 1 9/16 | 1/2 | 7/8 |