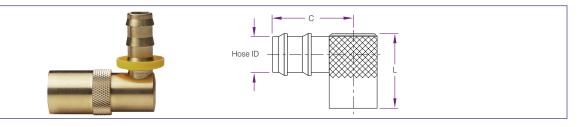

## **Quick Connect Water Jumpers**

Hales Water Jumpers offer smooth unrestricted flow paths and consistent cooling flow rate, eliminating crimped hoses.

| Product Code | FHS Series | Hose ID | L      | с      | м   | A   |
|--------------|------------|---------|--------|--------|-----|-----|
| WJ200-6      | 200        | 3/8     | 1      | 1 1/4  | 3/8 | 5/8 |
| WJ300-6      | 300        | 3/8     | 1 7/16 | 1 9/16 | 1/2 | 7/8 |
| WJ300-8      | 300        | 1/2     | 1 7/16 | 1 9/16 | 1/2 | 7/8 |