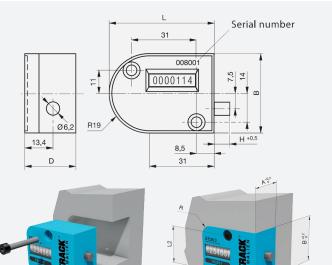

## Strack Cycle Counters

Cycle counters positively monitor mold activity, validate process monitoring data and assist mold maintenance procedures

| Z5260 50 38 24.5 7.5   Product Code B A L L1 L2 R S   Z5263 38 26 48 24 28 8 Min 3.5 |                                | Product Code | L |   | В  |    | D   |   | н   |  |
|--------------------------------------------------------------------------------------|--------------------------------|--------------|---|---|----|----|-----|---|-----|--|
|                                                                                      |                                | Z5260        | 5 | 0 | 38 | 3  | 24. | 5 | 7.5 |  |
|                                                                                      |                                |              |   |   |    |    |     |   |     |  |
|                                                                                      |                                |              |   |   |    |    |     |   |     |  |
|                                                                                      |                                |              |   |   |    |    |     |   |     |  |
|                                                                                      |                                |              |   |   |    |    |     |   |     |  |
|                                                                                      |                                |              |   |   |    |    |     |   |     |  |
| Z5263 38 26 48 24 28 8 Min 3.5                                                       | Z5263 38 26 48 24 28 8 Min 3.5 |              |   |   |    |    |     |   |     |  |
|                                                                                      |                                | Product Code | В | A | L  | L1 | L2  | R | S   |  |