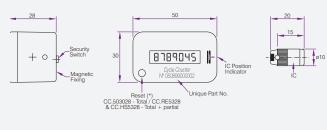

GENERAL

Cumsa High Speed Cycle Counters

L1 L+02 L+02

This unit contains an electronic circuit which counts the number of cycles made & checks the exact total life time of the mould. To determine how many shots a mould made when out sourced. Predicts preventive maintenance.

Available with partial reset.

The unique part number for each counter gives a guarantee and a planning aid to the moulder.

Any tampering is shown in the screen.

| Product Code | Cycles/min | Battery         |
|--------------|------------|-----------------|
| CC.HS5328    | Up to 500  | ER 14250 1/2 AA |