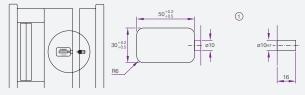

## Strack Cycle Counters

Cycle counters positively monitor mold activity, validate process monitoring data and assist mold maintenance procedures

| Z5260 50 38 24.5 7.5   Product Code B A L L1 L2 R S   Z5263 38 26 48 24 28 8 Min 3.5 |                                | Product Code | L |   | В  |    | D   |   | н   |  |
|--------------------------------------------------------------------------------------|--------------------------------|--------------|---|---|----|----|-----|---|-----|--|
|                                                                                      |                                | Z5260        | 5 | 0 | 38 | 3  | 24. | 5 | 7.5 |  |
|                                                                                      |                                |              |   |   |    |    |     |   |     |  |
|                                                                                      |                                |              |   |   |    |    |     |   |     |  |
|                                                                                      |                                |              |   |   |    |    |     |   |     |  |
|                                                                                      |                                |              |   |   |    |    |     |   |     |  |
|                                                                                      |                                |              |   |   |    |    |     |   |     |  |
| Z5263 38 26 48 24 28 8 Min 3.5                                                       | Z5263 38 26 48 24 28 8 Min 3.5 |              |   |   |    |    |     |   |     |  |
|                                                                                      |                                | Product Code | В | A | L  | L1 | L2  | R | S   |  |